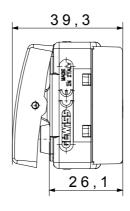

| Prolonged operation switch (no.of position changes) | 40.000 at In 250 V ac cosφ=0,6 |
| Thermo-pressure with ball                       | 125 °C                       | Glow Wire Test                                      | 850 °C                         |
| Terminal grip on cable traction                 | > 50 N                       | Terminal tightening capacity stranded cables (mm²)  | min. 0,75 - max. 2x4           |
| Terminal tightening capacity solid cables (mm²) | min. 0,5 - max. 2x2,5        | No. SYSTEM modules                                  | 1                              |
| Material                                        | Technopolymer                | Electrocod                                          | 0130                           |

#### **DIMENSIONAL**







#### **TECHNICAL SYMBOLOGY**

## **GWT**

850 °C

125 °C

### STANDARDS/APPROVALS