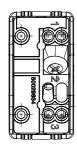

| Prolonged operation switch (no.of position changes) | 40.000 at In 250 V ac cosφ=0,6 |
| Thermo-pressure with ball                       | 125 °C                       | Glow Wire Test                                      | 850 °C                         |
| Terminal grip on cable traction                 | > 50 N                       | Terminal tightening capacity stranded cables (mm²)  | min. 0,75 - max. 2x4           |
| Terminal tightening capacity solid cables (mm²) | min. 0,5 - max. 2x2,5        | No. SYSTEM modules                                  | 1                              |
| Material                                        | Technopolymer                | Electrocod                                          | 0130                           |

#### **DIMENSIONAL**







#### **TECHNICAL SYMBOLOGY**

## **GWT**

850 °C

125 °C

### STANDARDS/APPROVALS