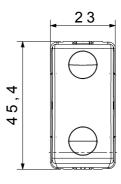

| Prolonged operation switch (no.of position changes) | 40.000 at In 250 V ac cosφ=0,6 |
| Thermo-pressure with ball                       | 125 °C                       | Glow Wire Test                                      | 850 °C                         |
| Terminal grip on cable traction                 | > 50 N                       | Terminal tightening capacity stranded cables (mm²)  | min. 0,75 - max. 2x4           |
| Terminal tightening capacity solid cables (mm²) | min. 0,5 - max. 2x2,5        | No. SYSTEM modules                                  | 1                              |
| Material                                        | Technopolymer                | Electrocod                                          | 0130                           |

#### **DIMENSIONAL**







#### **TECHNICAL SYMBOLOGY**

## **GWT**

850 °C

125 °C

### STANDARDS/APPROVALS